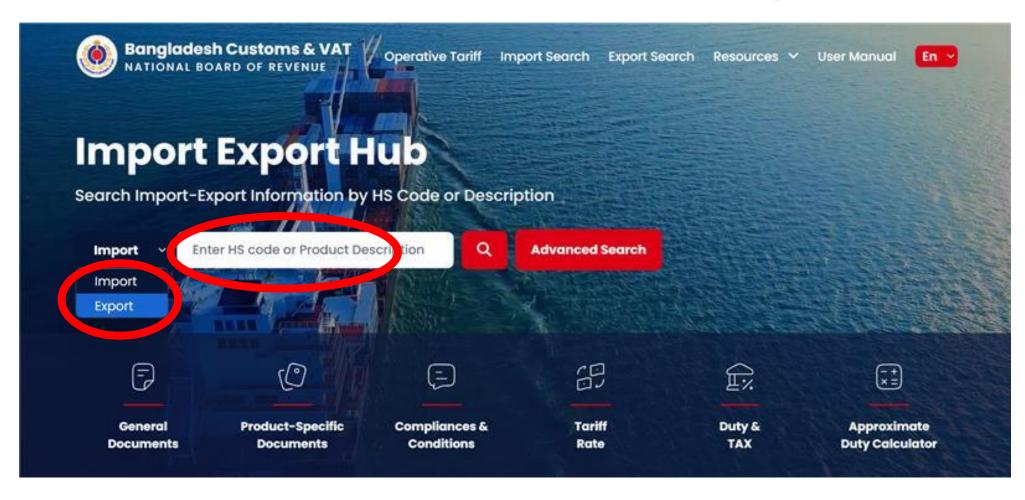

# In the Search box, select export or import option and search with HS Code or Description