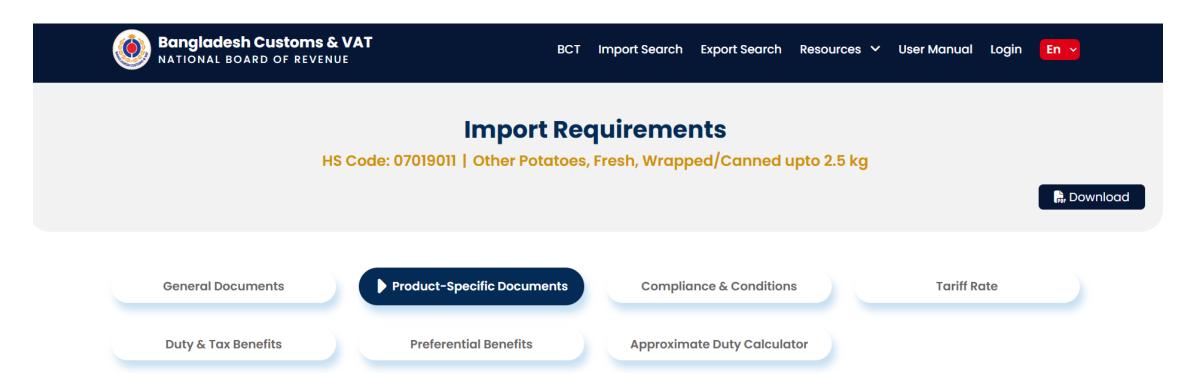

# Select the required HS Code and find all Import/Export requirement in one window

### Click the Download button for pdf version of all information

#### **IMPORT REQUIREMENTS**

(Excluding General Document)

#### HS Code: 07019011 Other Potatoes, Fresh, Wrapped/Canned upto 2.5 kg