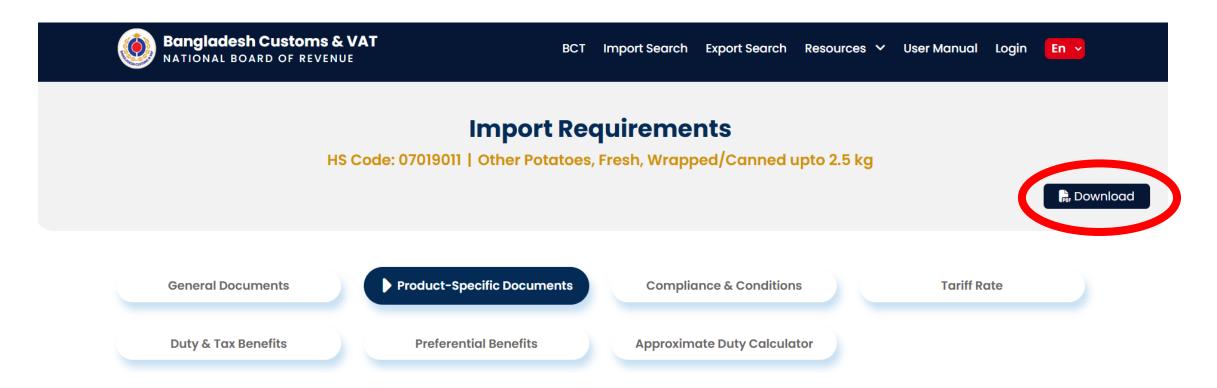

# Select the required HS Code and find all Import/Export requirement in one window

### Click the Download button for pdf version of all information

#### **IMPORT REQUIREMENTS**

(Excluding General Document)

#### HS Code: 07019011 Other Potatoes, Fresh, Wrapped/Canned upto 2.5 kg