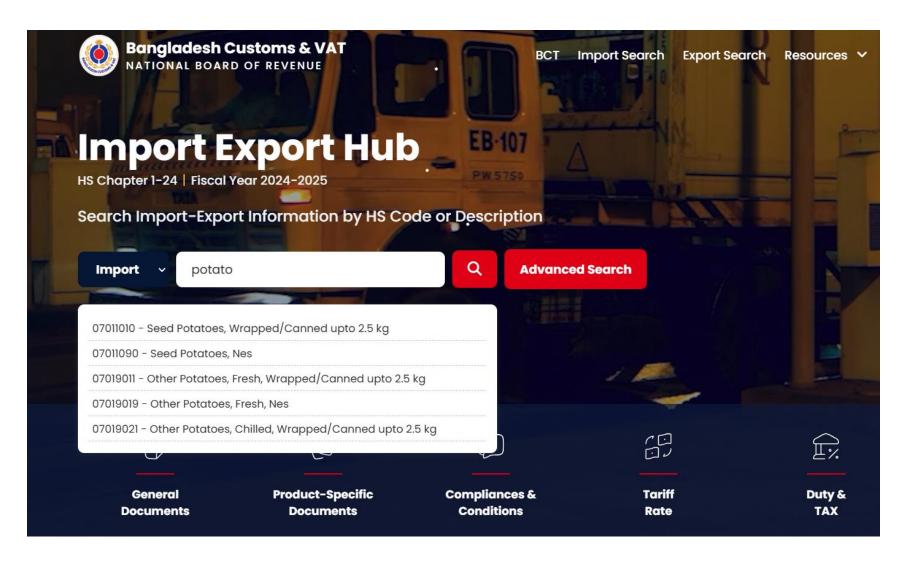

# In the Search box, select export or import option and search with HS Code or Description

### System will lead you to the specific product's page or list of relevant HS Codes